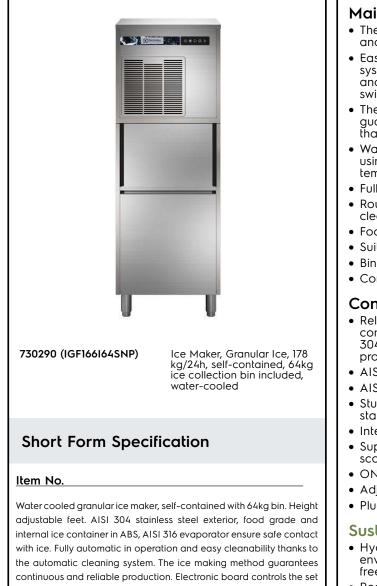

Ice Makers Granular Ice, 178kg/24h, 64kg bin, water-cooled

with Ice. Fully automatic in operation and easy cleanability thanks to the automatic cleaning system. The ice making method guarantees continuous and reliable production. Electronic board controls the set parameters. Bin with internal corner for easy cleaning and it is fully insulated. Supplied with flexible water supply, drain hosed and scoop. Hydrocarbon refrigerant gas R290 for the lowest environmental impact.

### **Main Features**

- The ice making method guarantees a continuous and reliable production.
- Easy cleanability guaranteed by an automatic system: the cleaning switch activate the circulation and the rinse of water; at the end of the cycle just swithed again to start producing ice.
- The ice-making method (crushing system) guarantees compact, hygienically pure crushed ice that is resistant to melting.
- Water consumption and productivity calculated using 15°C water temperature and 21°C ambient temperature.
- Fully automatic in operation.
- Rounded internal corners of the bin assure ease of cleaning.
- Food grade ABS interior.
- Suitable for gravity drain only.
- Bin included.
- Compliant to CE requirements for safety.

#### Construction

- Reliability guaranteed by the quality of the construction materials used (front, top and sides in 304 AISI stainless steel) and the sophisticated product and process technology involved.
- AISI 304 stainless steel exterior.
- AISI 316 evaporator ensures a safe contact with ice.
- Sturdy door opening system made in AISI 304 stainless steel.
- Internal ice containers in ABS.
- Supplied with flexible water supply, drain hoses and scoop.
- ON-OFF rocker switch.
- Adjustable 105-155mm feet.
- Plug as standard (schuko type).