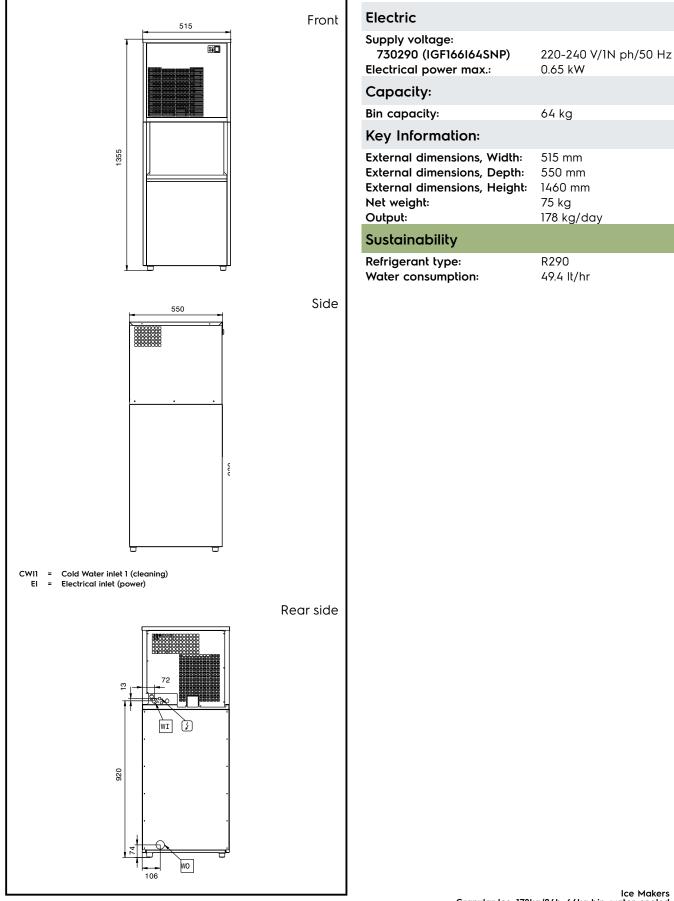

Ice Makers Granular Ice, 178kg/24h, 64kg bin, water-cooled

with Ice. Fully automatic in operation and easy cleanability thanks to the automatic cleaning system. The ice making method guarantees continuous and reliable production. Electronic board controls the set parameters. Bin with internal corner for easy cleaning and it is fully insulated. Supplied with flexible water supply, drain hosed and scoop. Hydrocarbon refrigerant gas R290 for the lowest environmental impact.

# Ice Makers Granular Ice, 178kg/24h, 64kg bin, water-cooled

F

Ice Makers Granular Ice, 178kg/24h, 64kg bin, water-cooled

The company reserves the right to make modifications to the products without prior notice. All information correct at time of printing.